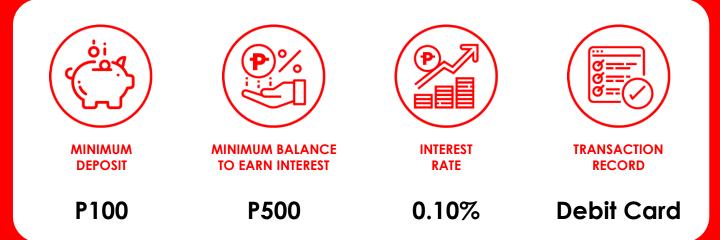

## Why choose Starter?

Anyone can start saving! We will not ask for any ID upon account opening. This allows you to save up to P50,000 on your starter account. You may request to upgrade your account when you present a valid ID the next time you visit.

 $\checkmark$ 

Open an account with an affordable maintaining balance requirement of as low as P100

Access your funds 24 x 7 thru our ATMs, Point of Sale (POS) Terminals and our online banking app, POP

Open an account today!